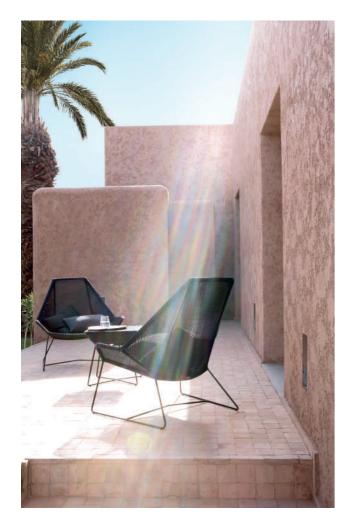

From its terrazzo floor to the beautiful walnut wall in the living room, your villa's distinctive use of natural stone and timber seamlessly blends outside and inside with a promise of harmony and tranquility. Its most spectacular feature is a sleek black mosaic swimming pool that extends right up to and 'inside' the building. Outdoor/ indoor patios provide natural links between rooms and feature large, dramatic planting. When evening falls, the living room's pool-facing fireplace will entertain you and your family with a dazzling light show.

### STANDARD TECHNICAL SPECIFICATION

- Combines a timeless Berber design aesthetic with contemporary layouts and finishes
- Maximises an easy flow between outdoor and indoor living
- Designed by renowned creative team, Studio KO
- Benefits from total privacy with walled garden
- Landscaped, mature garden
- Large swimming pool extends into villa
- All bedrooms are ensuite with dressing room
- Eco-friendly design featuring solar panels, double glazing, building management system and irrigation system that utilises waste water
- Designed with in-built customisation to suit individual needs
- Available on limited number of highly desirable plots with Atlas Mountain views