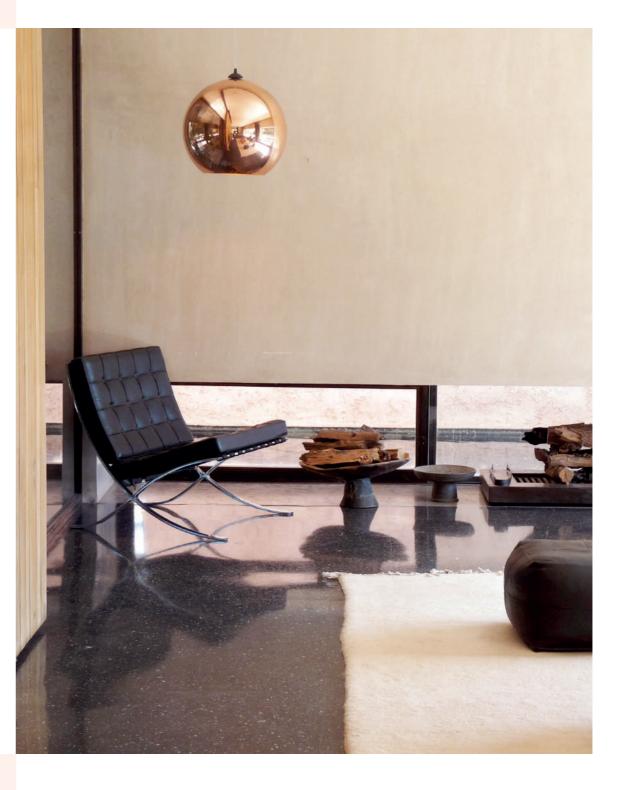

From its terrazzo floor to the beautiful walnut wall in the living room, your villa's distinctive use of natural stone and timber seamlessly blends outside and inside with a promise of harmony and tranquility. Its most spectacular feature is a sleek black mosaic swimming pool that extends right up to and 'inside' the building. Outdoor/ indoor patios provide natural links between rooms and feature large, dramatic planting. When evening falls, the living room's pool-facing fireplace will entertain you and your family with a dazzling light show.

- Living room and master room feature a statement fireplace
- State-of-the-art fixtures and fittings
- Under floor heating and cooling
- Centralised outdoor compressor to limit air conditioning and heating noise
- One-touch call for Fairmont hotel concierge
- Automated lighting
- Separate technical room
- Fibre optics
- Centralised satellite receiver

Large picture windows are accentuated by sunscreens made of metal and wood.

The fireplaces combine beauty with functionality in the main bedrooms and living areas.