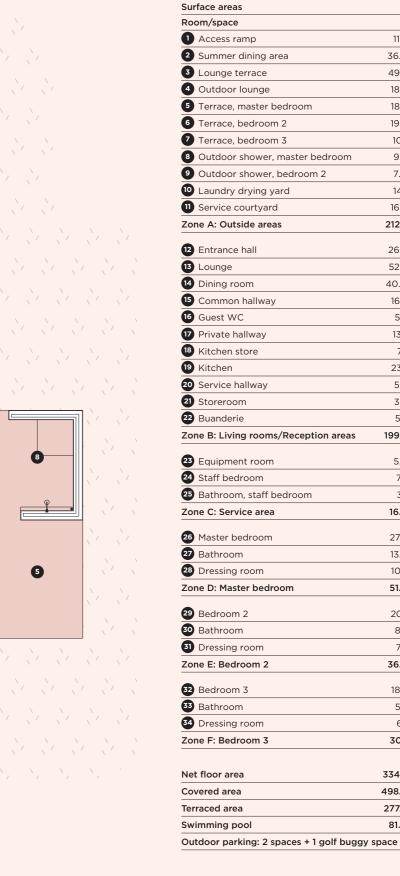

The gate is remote-controlled and motorised.

S1 VILLA

10

EFEL

3

26

2

m<sup>2</sup>

11.65

36.60

49.38

18.42

18.29

19.89

10.31

9.69

7.04

14.12

16.98

212.37

26.54

52.74

40.00

16.55

5.25

13.10

7.15

23.91

5.43

3.42

5.74

5.44

7.74

3.31

16.49

27.45

13.30

10.75

51.50

20.51

8.72

7.22

36.45

18.25

5.75

6.51

30.51

334.78

498.05

277.07

81.00

199.83

4

S1 VILLA

For more information, contact the Royal Palm Marrakech Sales Team

ROYAL PALM MARRAKECH SALES OFFICE