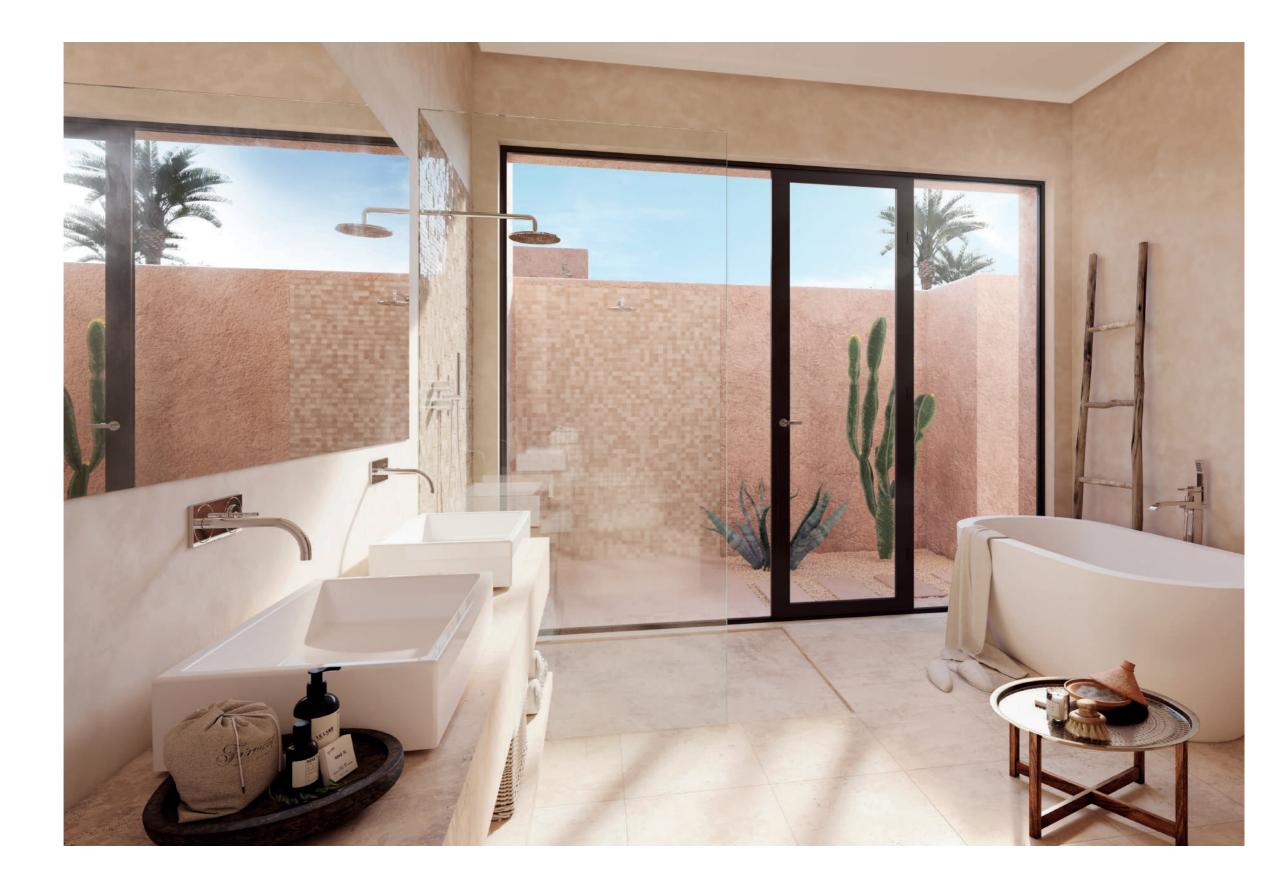

Interior doors and closets are finished in natural oak or walnut.

All external windows and doors have aluminium frames, and double glazing for optimum heat and sound

For more information please contact your Sales Advisor. insulation.
Surfaces and architectural finishes

incorporate natural, attractive local materials such as stone, marble, terracotta, lime and plaster.

Cladding and façades are inspired by tabiyya rammed earth, with float-finished plaster painted in earthy shades.