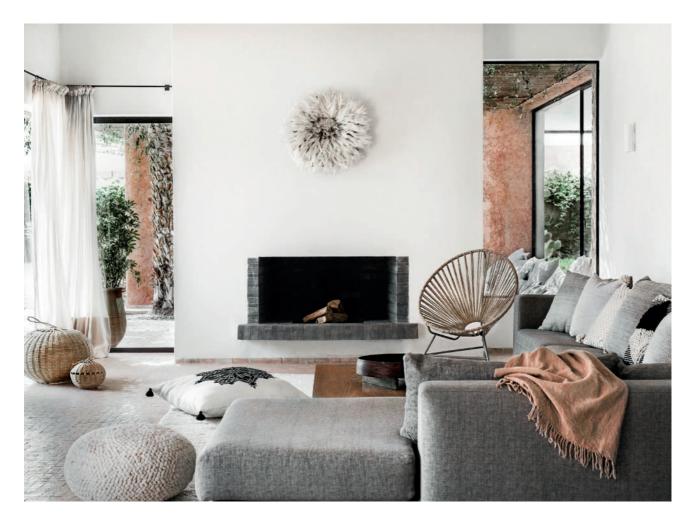

From its terrazzo floor to the beautiful walnut wall in the living room, your villa's distinctive use of natural stone and timber seamlessly blends outside and inside with a promise of harmony and tranquility. Its most spectacular feature is a sleek black mosaic swimming pool that extends right up to and 'inside' the building. Outdoor/ indoor patios provide natural links between rooms and feature large, dramatic planting. When evening falls, the living room's pool-facing fireplace will entertain you and your family with a dazzling light show.

- Living room and master room feature a statement fireplace
- State-of-the-art fixtures and fittings
- Under floor heating and cooling
- Centralised outdoor compressor to limit air conditioning and heating noise
- One-touch call for Fairmont hotel concierge
- Automated lighting
- Separate technical room
- Fibre optics
- Centralised satellite receiver