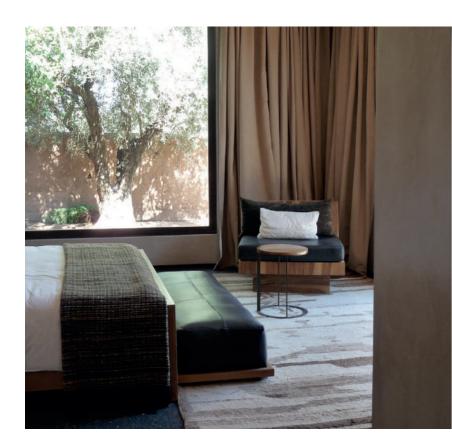

- Living room and master room feature a statement fireplace
- State-of-the-art fixtures and fittings
- Under floor heating and cooling
- Centralised outdoor compressor to limit air conditioning and heating noise
- One-touch call for Fairmont hotel concierge
- Automated lighting
- Separate technical room
- Fibre optics
- Centralised satellite receiver

Large picture windows are accentuated by sunscreens made of metal and wood.

The fireplaces combine beauty with functionality in the main bedrooms and living areas.