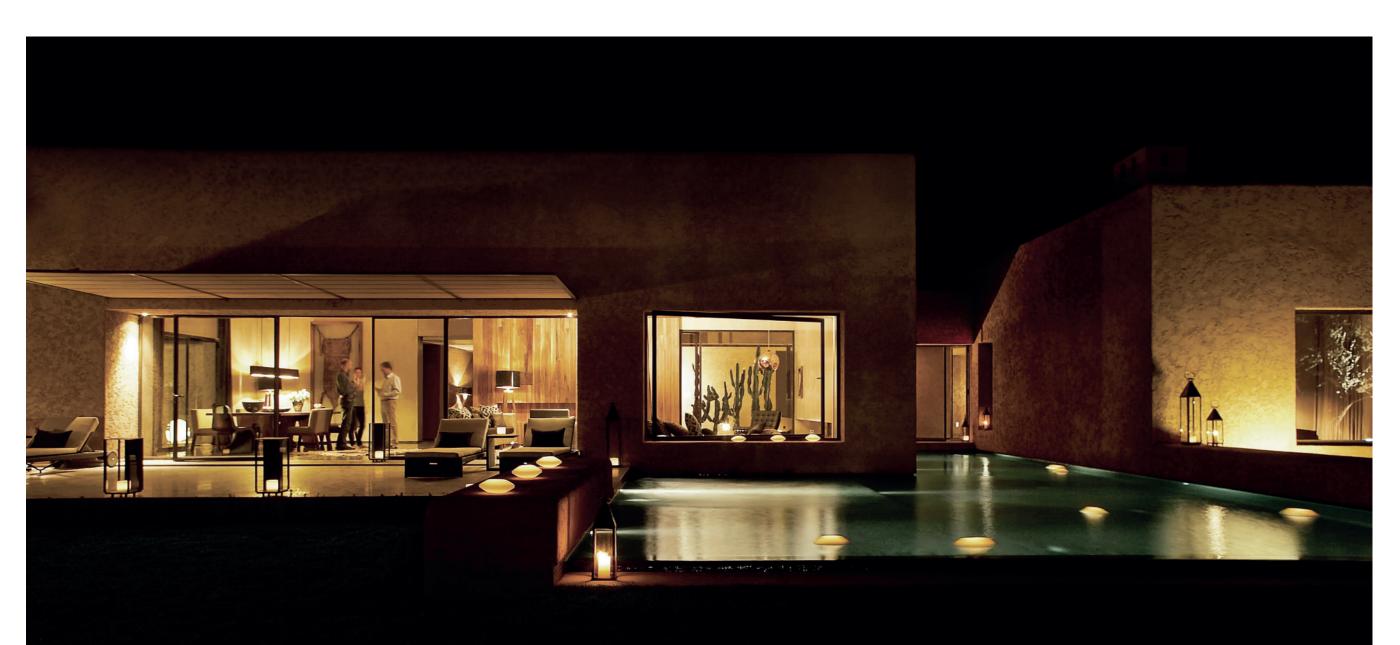

From its terrazzo floor to the beautiful walnut wall in the living room, your villa's distinctive use of natural stone and timber seamlessly blends outside and inside with a promise of harmony and tranquility. Its most spectacular feature is a sleek black mosaic swimming pool that extends right up to and 'inside' the building. Outdoor/ indoor patios provide natural links between rooms and feature large, dramatic planting. When evening falls, the living room's pool-facing fireplace will entertain you and your family with a dazzling light show.