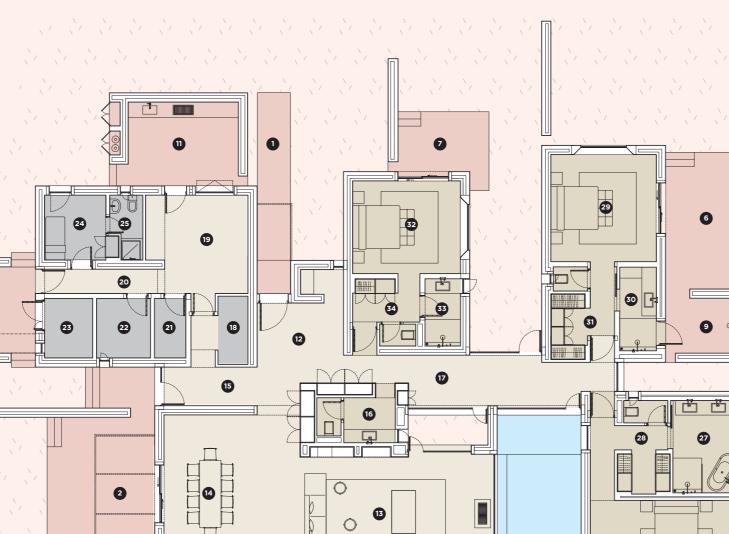

The gate is remote-controlled and motorised.

S1 VILLA

10

EFEL

3

26

2

m<sup>2</sup>

11.65

36.60

49.38

18.42

18.29

19.89

10.31

9.69

7.04

14.12

16.98

212.37

26.54

52.74

40.00

16.55

5.25

13.10

7.15

23.91

5.43

3.42

5.74

5.44

7.74

3.31

16.49

27.45

13.30

10.75

51.50

20.51

8.72

7.22

36.45

18.25

5.75

6.51

30.51

334.78

498.05

277.07

81.00

199.83

4

S1 VILLA

For more information, contact the Royal Palm Marrakech Sales Team

ROYAL PALM MARRAKECH SALES OFFICE