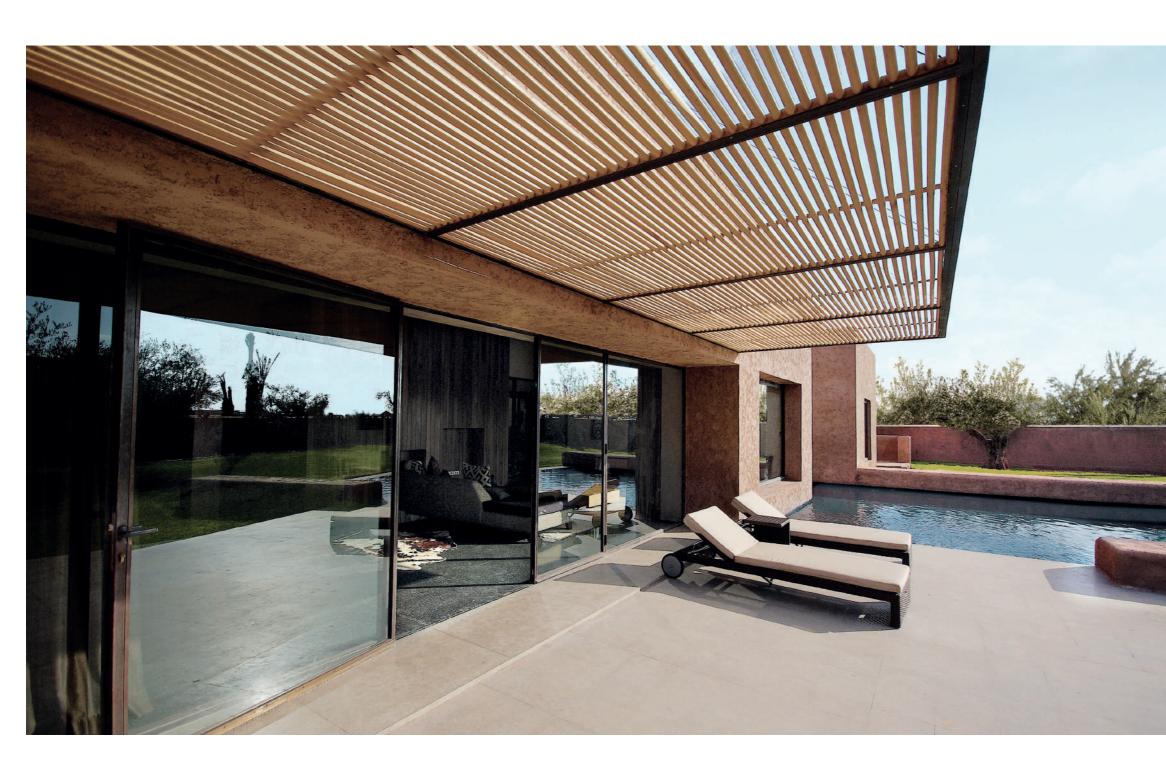

From its terrazzo floor to the beautiful walnut wall in the living room, your villa's distinctive use of natural stone and timber seamlessly blends outside and inside with a promise of harmony and tranquility. Its most spectacular feature is a sleek black mosaic swimming pool that extends right up to and 'inside' the building. Outdoor/ indoor patios provide natural links between rooms and feature large, dramatic planting. When evening falls, the living room's pool-facing fireplace will entertain you and your family with a dazzling light show.

Large picture windows are accentuated by sunscreens made of metal and wood.

The fireplaces combine beauty with functionality in the main bedrooms and living areas.

#### THE PLANT AND EQUIPMENT

Underfloor heating/cooling.

Air conditioning can be used for heating or cooling, remaining quiet and visually discreet throughout.

Domestic hot water is produced using solar power, with an electric backup system. The infinity pool incorporates salt water chlorination system and space for a pool cover roller.