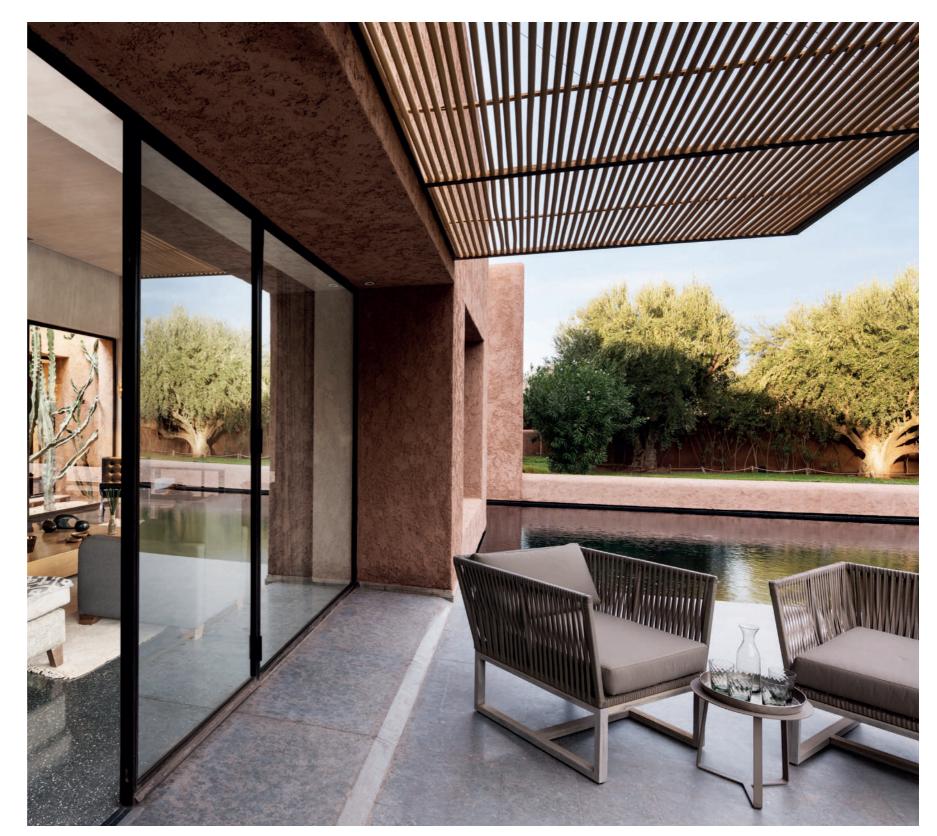

From its terrazzo floor to the beautiful walnut wall in the living room, your villa's distinctive use of natural stone and timber seamlessly blends outside and inside with a promise of harmony and tranquility. Its most spectacular feature is a sleek black mosaic swimming pool that extends right up to and 'inside' the building. Outdoor/ indoor patios provide natural links between rooms and feature large, dramatic planting. When evening falls, the living room's pool-facing fireplace will entertain you and your family with a dazzling light show.

Large picture windows are accentuated by sunscreens made of metal and wood.

The fireplaces combine beauty with functionality in the main bedrooms and living areas.