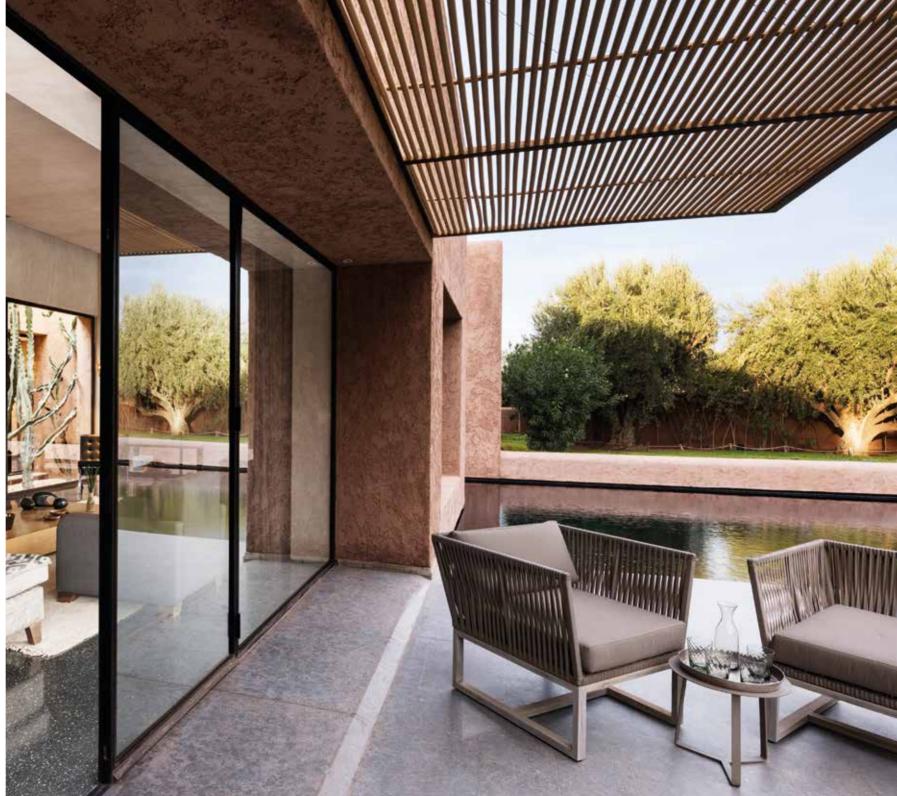

From its terrazzo floor to the beautiful walnut wall in the living room, your villa's distinctive use of natural stone and timber seamlessly blends outside and inside with a promise of harmony and tranquility. Its most spectacular feature is a sleek black mosaic swimming pool that extends right up to and 'inside' the building. Outdoor/ indoor patios provide natural links between rooms and feature large, dramatic planting. When evening falls, the living room's pool-facing fireplace will entertain you and your family with a dazzling light show.

# HIGHLIGHTS

- Combines a timeless Berber design aesthetic with contemporary layouts and finishes
- Maximises an easy flow between outdoor and indoor living
- Designed by renowned creative team, Studio KO
- Benefits from total privacy with walled garden
- Landscaped, mature garden
- Large swimming pool extends into villa
- All bedrooms are ensuite with dressing room
- Eco-friendly design featuring solar panels, double glazing, building management system and irrigation system that utilises waste water
- Designed with in-built customisation to suit individual needs
- Available on limited number of highly desirable plots with Atlas Mountain views