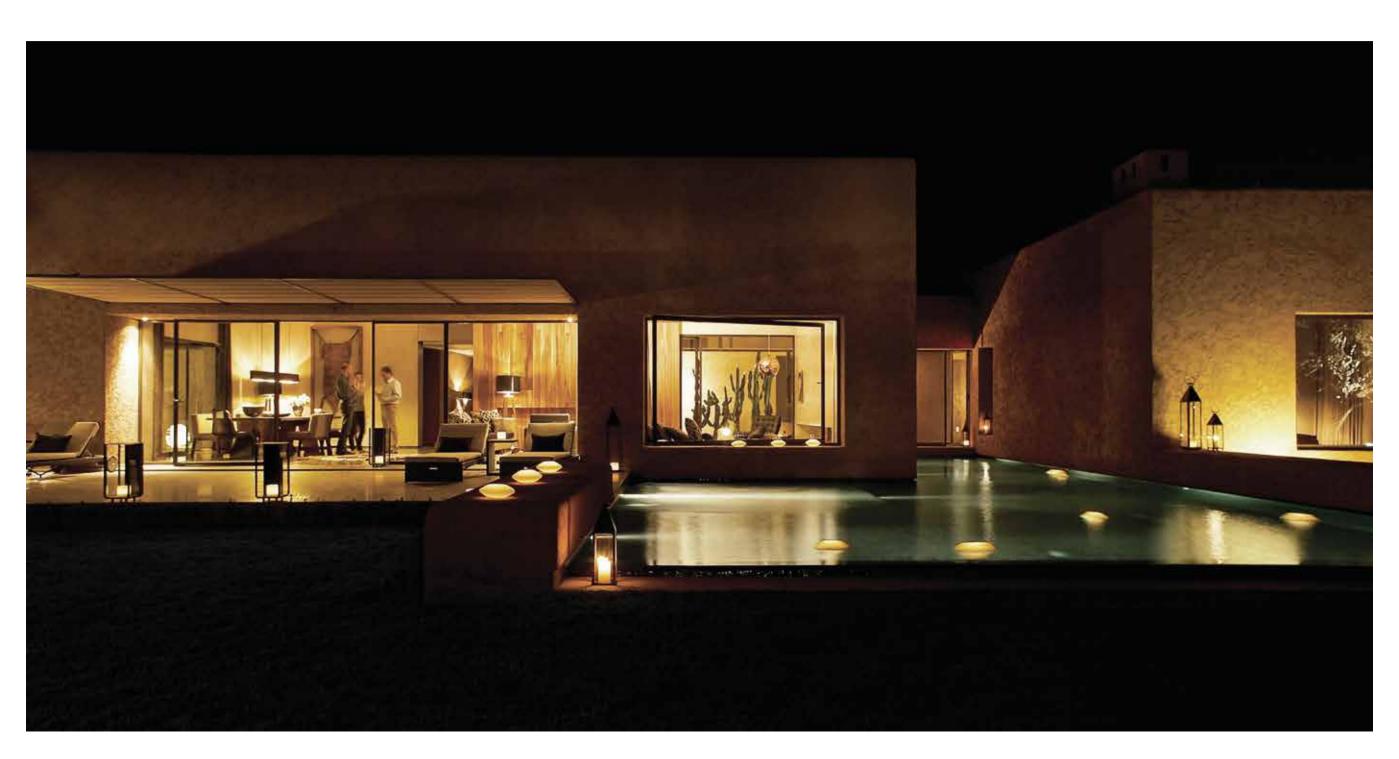

From its terrazzo floor to the beautiful walnut wall in the living room, your villa's distinctive use of natural stone and timber seamlessly blends outside and inside with a promise of harmony and tranquility. Its most spectacular feature is a sleek black mosaic swimming pool that extends right up to and 'inside' the building. Outdoor/ indoor patios provide natural links between rooms and feature large, dramatic planting. When evening falls, the living room's pool-facing fireplace will entertain you and your family with a dazzling light show.

# HIGHLIGHTS

- Combines a timeless Berber design aesthetic with contemporary layouts and finishes
- Maximises an easy flow between outdoor and indoor living
- Designed by renowned creative team, Studio KO
- Benefits from total privacy with walled garden
- Landscaped, mature garden
- Large swimming pool extends into villa
- All bedrooms are ensuite with dressing room
- Eco-friendly design featuring solar panels, double glazing, building management system and irrigation system that utilises waste water
- Designed with in-built customisation to suit individual needs
- Available on limited number of highly desirable plots with Atlas Mountain views