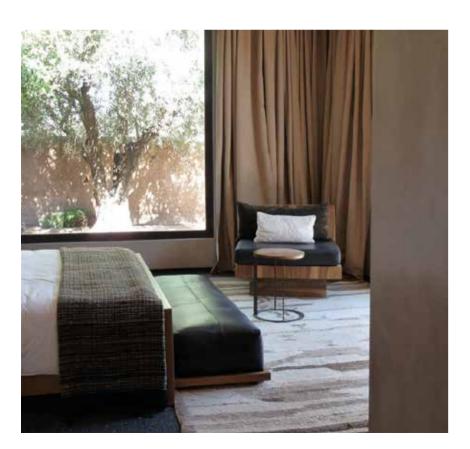

From its terrazzo floor to the beautiful walnut wall in the living room, your villa's distinctive use of natural stone and timber seamlessly blends outside and inside with a promise of harmony and tranquility. Its most spectacular feature is a sleek black mosaic swimming pool that extends right up to and 'inside' the building. Outdoor/ indoor patios provide natural links between rooms and feature large, dramatic planting. When evening falls, the living room's pool-facing fireplace will entertain you and your family with a dazzling light show.

## STANDARD TECHNICAL SPECIFICATION

- Living room and master room feature a statement fireplace
- State-of-the-art fixtures and fittings
- Under floor heating and cooling
- Centralised outdoor compressor to limit air conditioning and heating noise
- One-touch call for Fairmont hotel concierge
- Automated lighting
- Separate technical room
- Fibre optics
- Centralised satellite receiver