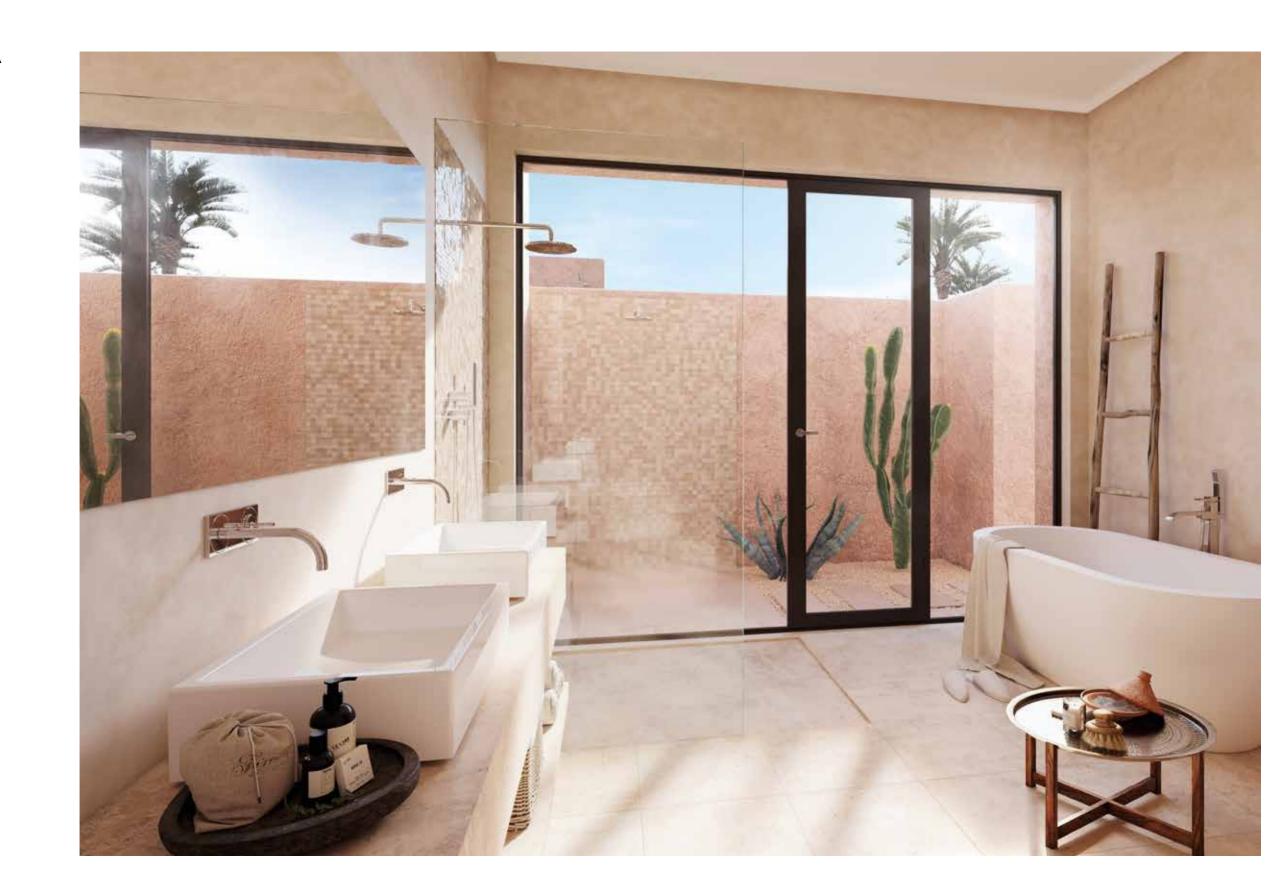

# HIGHLIGHTS

- Combines a timeless Berber design aesthetic with contemporary layouts and finishes
- Maximises an easy flow between outdoor and indoor living
- Designed by renowned creative team, Studio KO
- Benefits from total privacy with walled garden
- Landscaped, mature garden
- Large swimming pool extends into villa
- All bedrooms are ensuite with dressing room
- Eco-friendly design featuring solar panels, double glazing, building management system and irrigation system that utilises waste water
- Designed with in-built customisation to suit individual needs
- Available on limited number of highly desirable plots with Atlas Mountain views

Interior doors and closets are finished in natural oak or walnut.

All external windows and doors have aluminium frames, and double glazing for optimum heat and sound insulation.

Surfaces and architectural finishes incorporate natural, attractive local materials such as stone, marble, terracotta, lime and plaster.