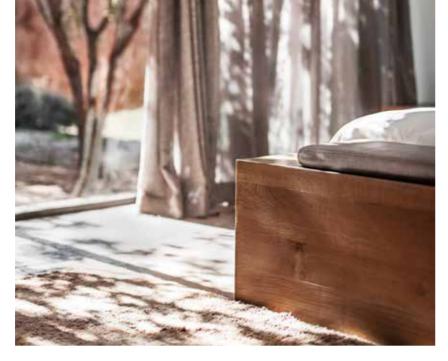

From its terrazzo floor to the beautiful walnut wall in the living room, your villa's distinctive use of natural stone and timber seamlessly blends outside and inside with a promise of harmony and tranquility. Its most spectacular feature is a sleek black mosaic swimming pool that extends right up to and 'inside' the building. Outdoor/ indoor patios provide natural links between rooms and feature large, dramatic planting. When evening falls, the living room's pool-facing fireplace will entertain you and your family with a dazzling light show.

## STANDARD TECHNICAL SPECIFICATION

- Living room and master room feature a statement fireplace
- State-of-the-art fixtures and fittings
- Under floor heating and cooling
- Centralised outdoor compressor to limit air conditioning and heating noise
- One-touch call for Fairmont hotel concierge
- Automated lighting
- Separate technical room
- Fibre optics
- Centralised satellite receiver