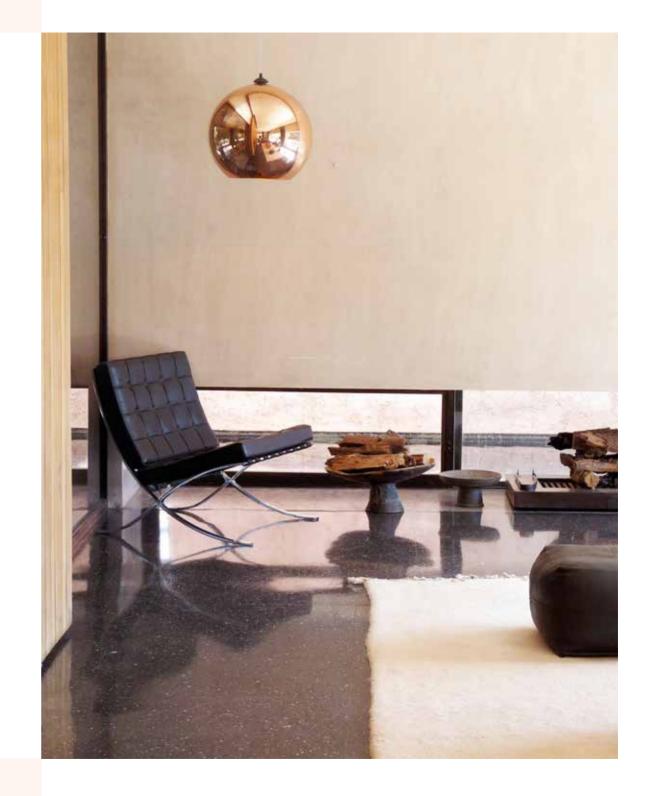

From its terrazzo floor to the beautiful walnut wall in the living room, your villa's distinctive use of natural stone and timber seamlessly blends outside and inside with a promise of harmony and tranquility. Its most spectacular feature is a sleek black mosaic swimming pool that extends right up to and 'inside' the building. Outdoor/ indoor patios provide natural links between rooms and feature large, dramatic planting. When evening falls, the living room's pool-facing fireplace will entertain you and your family with a dazzling light show.

Cladding and façades are inspired by tabiyya rammed earth, with float-finished plaster painted in earthy shades.

Large picture windows are accentuated by sunscreens made of metal and wood.

The fireplaces combine beauty with functionality in the main bedrooms and living areas.