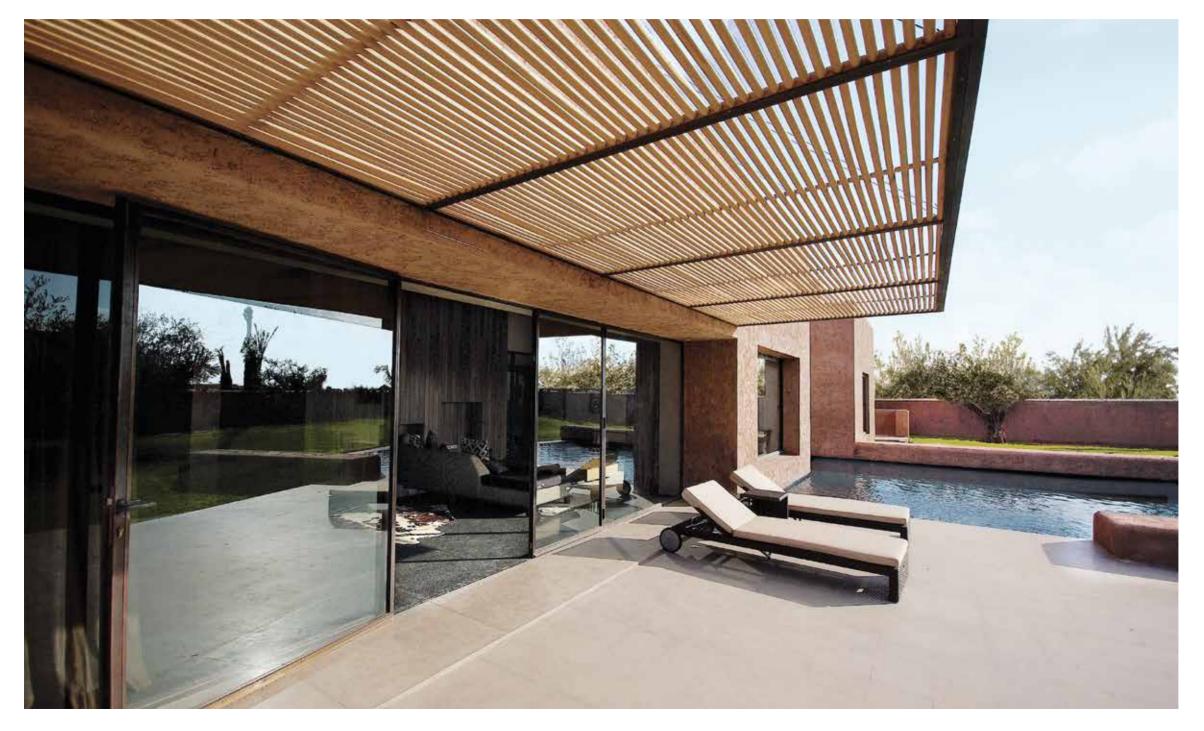

From its terrazzo floor to the beautiful walnut wall in the living room, your villa's distinctive use of natural stone and timber seamlessly blends outside and inside with a promise of harmony and tranquility. Its most spectacular feature is a sleek black mosaic swimming pool that extends right up to and 'inside' the building. Outdoor/ indoor patios provide natural links between rooms and feature large, dramatic planting. When evening falls, the living room's pool-facing fireplace will entertain you and your family with a dazzling light show.

# HIGHLIGHTS

- Combines a timeless Berber design aesthetic with contemporary layouts and finishes
- Maximises an easy flow between outdoor and indoor living
- Designed by renowned creative team, Studio KO
- Benefits from total privacy with walled garden
- Landscaped, mature garden
- Large swimming pool extends into villa
- All bedrooms are ensuite with dressing room
- Eco-friendly design featuring solar panels, double glazing, building management system and irrigation system that utilises waste water
- Designed with in-built customisation to suit individual needs
- Available on limited number of highly desirable plots with Atlas Mountain views

The infinity pool incorporates salt water chlorination system and space for a pool cover roller.

Each villa is equipped with a fibre-optic network, and is set up to receive telephone/ADSL and fibre-optic broadband.