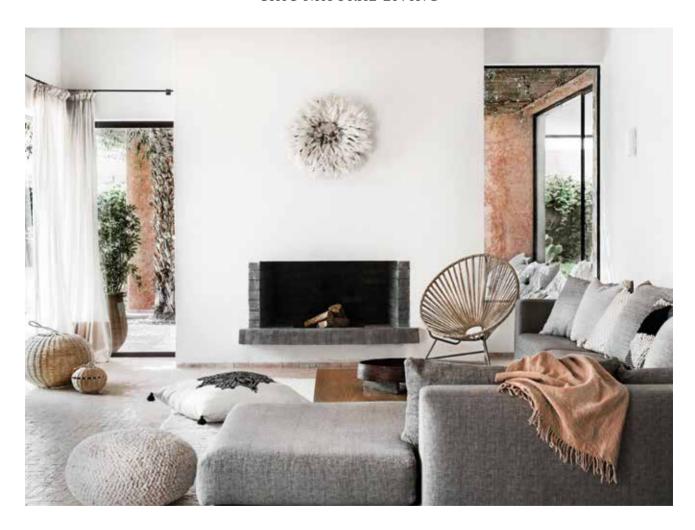

From its terrazzo floor to the beautiful walnut wall in the living room, your villa's distinctive use of natural stone and timber seamlessly blends outside and inside with a promise of harmony and tranquility. Its most spectacular feature is a sleek black mosaic swimming pool that extends right up to and 'inside' the building. Outdoor/ indoor patios provide natural links between rooms and feature large, dramatic planting. When evening falls, the living room's pool-facing fireplace will entertain you and your family with a dazzling light show.

## STANDARD TECHNICAL SPECIFICATION

- Living room and master room feature a statement fireplace
- State-of-the-art fixtures and fittings
- Under floor heating and cooling
- Centralised outdoor compressor to limit air conditioning and heating noise
- One-touch call for Fairmont hotel concierge
- Automated lighting
- Separate technical room
- Fibre optics
- Centralised satellite receiver

Cladding and façades are inspired by tabiyya rammed earth, with float-finished plaster painted in earthy shades.

Large picture windows are accentuated by sunscreens made of metal and wood.

The fireplaces combine beauty with functionality in the main bedrooms and living areas.