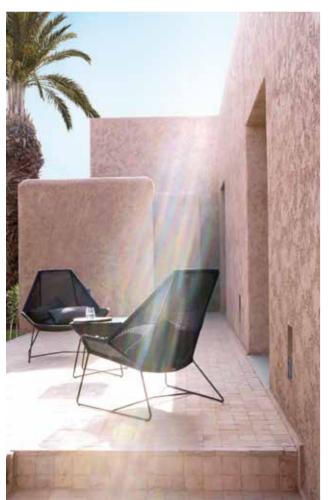

From its terrazzo floor to the beautiful walnut wall in the living room, your villa's distinctive use of natural stone and timber seamlessly blends outside and inside with a promise of harmony and tranquility. Its most spectacular feature is a sleek black mosaic swimming pool that extends right up to and 'inside' the building. Outdoor/ indoor patios provide natural links between rooms and feature large, dramatic planting. When evening falls, the living room's pool-facing fireplace will entertain you and your family with a dazzling light show.

# HIGHLIGHTS

- Combines a timeless Berber design aesthetic with contemporary layouts and finishes
- Maximises an easy flow between outdoor and indoor living
- Designed by renowned creative team, Studio KO
- Benefits from total privacy with walled garden
- Landscaped, mature garden
- Large swimming pool extends into villa
- All bedrooms are ensuite with dressing room
- Eco-friendly design featuring solar panels, double glazing, building management system and irrigation system that utilises waste water
- Designed with in-built customisation to suit individual needs
- Available on limited number of highly desirable plots with Atlas Mountain views